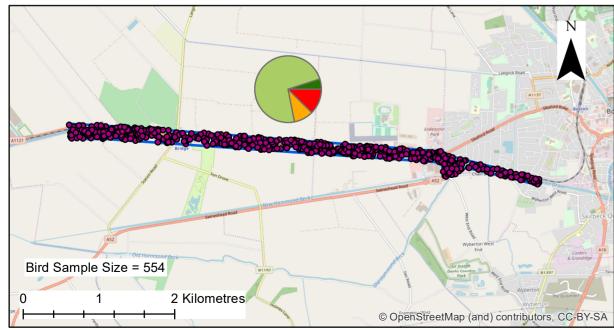

Bird Sample Size = 669 2 Kilometres

Bird Sample Size = 520 2 Kilometres © OpenStreetMap (and) contributors, CC-BY-SA

2009

2010 2011

© OpenStreetMap (and) contributors, CC-BY-SA

Please note that the locations of the individual bird density dots are randomly plotted and do not represent the precise location within the WeBS site of where they were recorded.