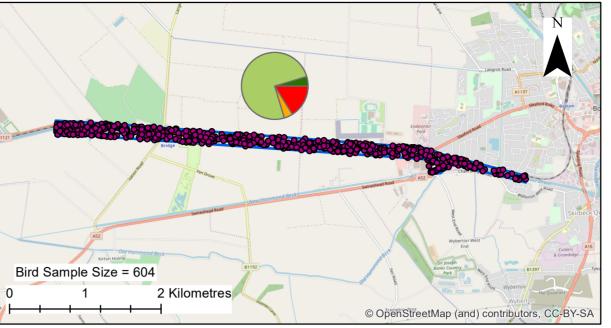

Bird Sample Size = 669 2 Kilometres

Bird Sample Size = 520 2 Kilometres © OpenStreetMap (and) contributors, CC-BY-SA

2009

2010 2011

© OpenStreetMap (and) contributors, CC-BY-SA

Please note that the locations of the individual bird density dots are randomly plotted and do not represent the precise location within the WeBS site of where they were recorded.