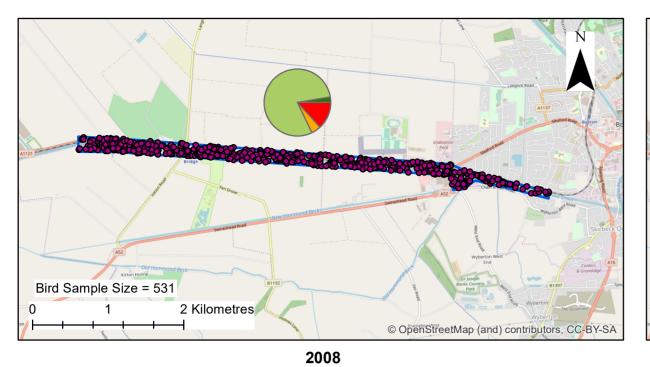

Bird Sample Size = 669 2 Kilometres

Bird Sample Size = 520 2 Kilometres © OpenStreetMap (and) contributors, CC-BY-SA

2009

2010 2011

© OpenStreetMap (and) contributors, CC-BY-SA

Please note that the locations of the individual bird density dots are randomly plotted and do not represent the precise location within the WeBS site of where they were recorded.